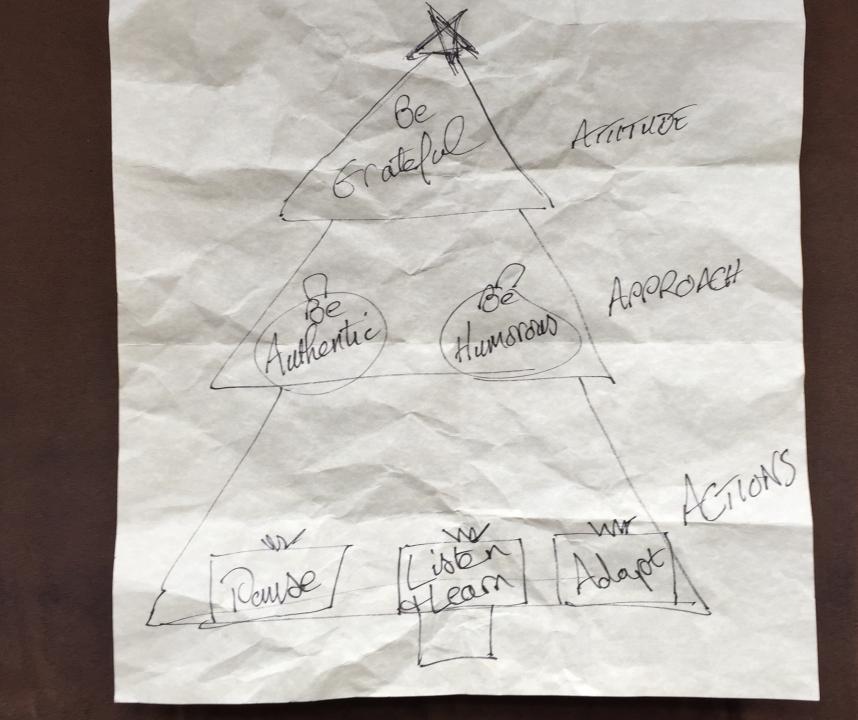

the design of

he study also showed physical changes: the authors reported those keeping grabitude journals exercised more regularly and reported fewer physical symptoms.

#### **Benefits of** Gratitude

Gratitude is not only the greatest of

### Support Others

Stronger Love Life

Increase our Likability

Constructe generative social capital — in ling Constructe generative social capital — in ling social with 245 total periodipants, topped had when 10% more product capital 17.5% more possil capital

condition were more likely to report having helped someone with a personal problem or having offered emotional support to another, relative to the hassles or social comparison condition.



### Harvard Business Review



























with limescale deterrent

by Sainsbury's