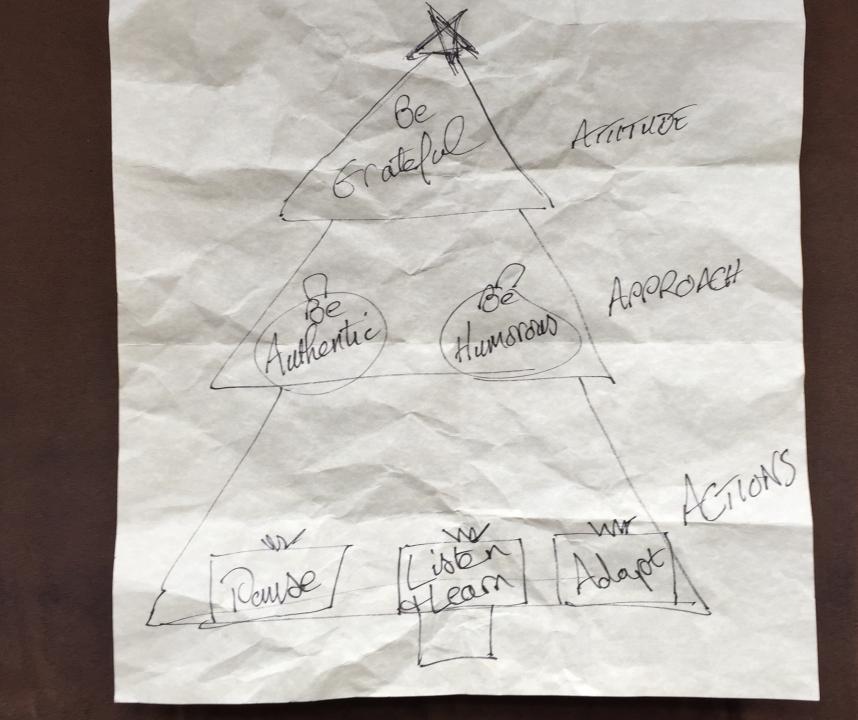

n of

he study also showed physical changes: the authors reported those keeping grabitude journals exercised more regularly and reported fewer physical symptoms.

#### **Benefits of** Gratitude

Gratitude is not only the greatest of

### Support Others

Stronger Love Life

Increase our Likability

Constructe generative social capital — in ling Constructe generative social capital — in ling social with 245 total periodipants, topped had when 10% more product capital 17.5% more possil capital

condition were more likely to report having helped someone with a personal problem or having offered emotional support to another, relative to the hassles or social comparison condition.



### Harvard Business Review



























with limescale deterrent

by Sainsbury's