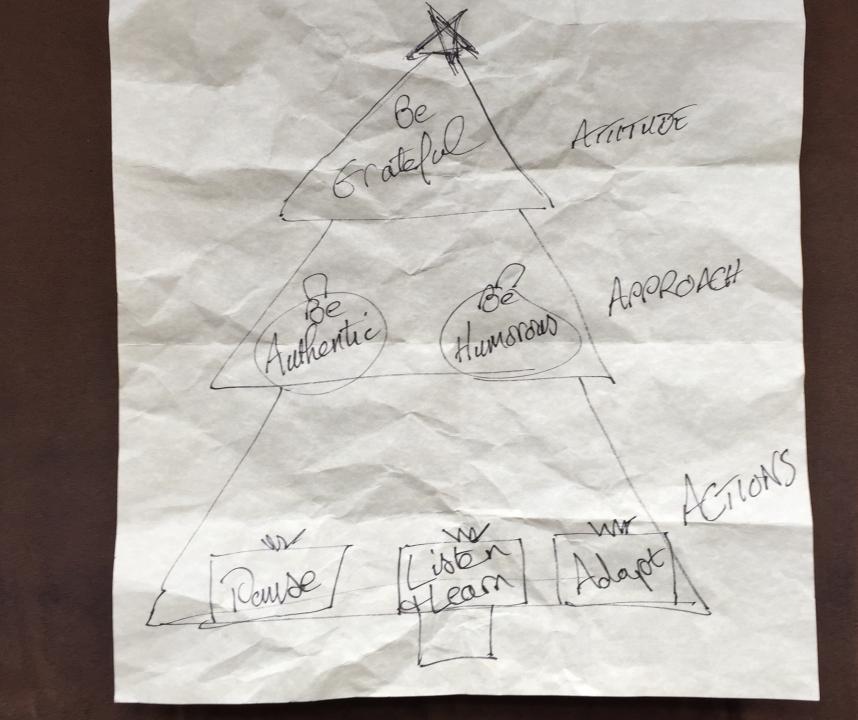

## Discovery

## First, let's play cards

sense

### We have all four Colour Energies in us...

...like the coloured paints of an artist's palette